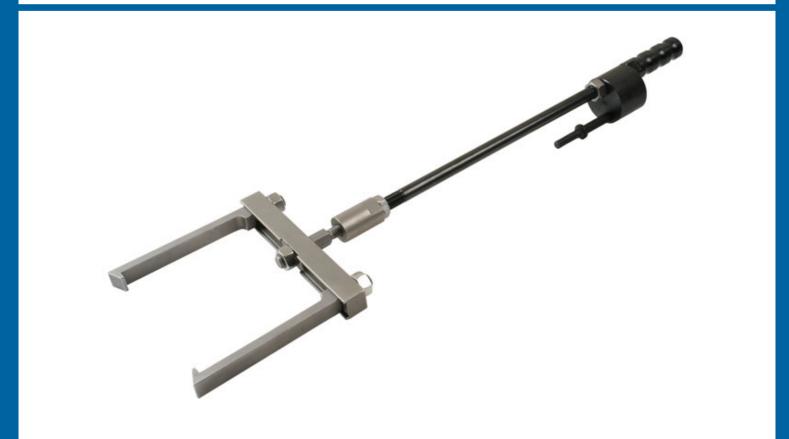

## Air Hammer Puller Set

Air hammer puller set, used to reverse the action of an air hammer for pulling components.

## **Additional Information**

- Air hammer puller kit which includes Laser Air Hammer Extractor Part No. 6092. Allows an air hammer to be used to pull components.
- Designed to allow the Laser Air Hammer Extractor to be used to extract pipes, inner drive shafts, bearings & seals when combined with an appropriate air hammer (available separately).
- Kit contents include: Laser air hammer extractor, long reach 2 leg puller, flat blade puller tool, puller hook, seal puller, inner driveshaft puller & threaded adaptors for attachment to the air hammer extractor.
- For use with the Laser Air Hammer please see Part No. 6031 (or similar).
- Laser Air Hammer Extractor is an EU Registered Design.