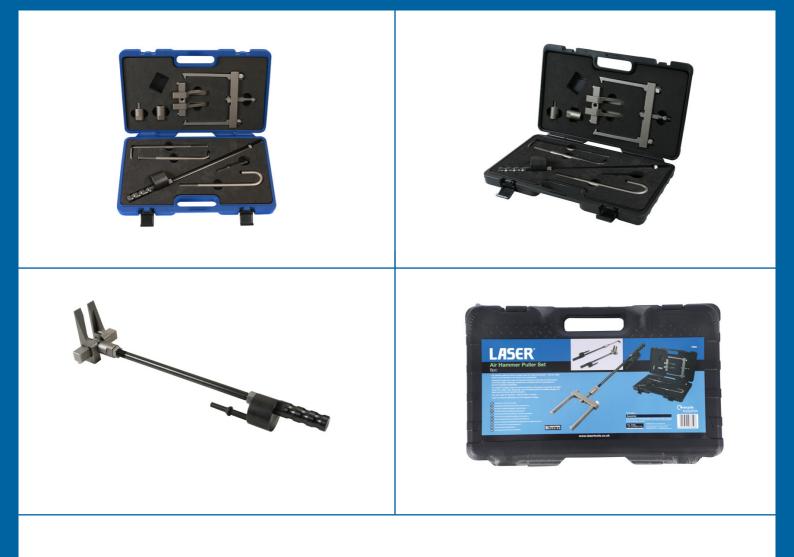

## Air Hammer Puller Set

Air hammer puller set, used to reverse the action of an air hammer for pulling components.

## **Additional Information**

- Air hammer puller kit which includes Laser Air Hammer Extractor Part No. 6092. Allows an air hammer to be used to pull components.
- Designed to allow the Laser Air Hammer Extractor to be used to extract pipes, inner drive shafts, bearings & seals when combined with an appropriate air hammer (available separately).
- Kit contents include: Laser air hammer extractor, long reach 2 leg puller, flat blade puller tool, puller hook, seal puller, inner driveshaft puller & threaded adaptors for attachment to the air hammer extractor.
- For use with the Laser Air Hammer please see Part No. 6031 (or similar).
- Laser Air Hammer Extractor is an EU Registered Design.